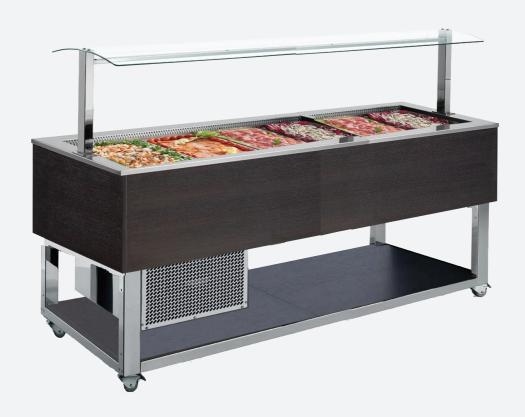

## BUFFET WITH COLD BLOWN-AIR WELL ESSENCE BLUE 6

## **ESSENCE BLUE 6**

A buffet with cold blown-air well unit for the quality presentation of food. With a sturdy chrome plated frame on wheels and timber cladding with energy efficient LED lighting, it is suitable for the display of food for hotels, government services, catering companies, mining kitchens and buffet restaurants.

MODEL NO: 6/1

**DIMENSIONS STRUCTURE FREE:** 2208mm x 1012mm x 1100mm DIMENSIONS WITH STRUCTURE: 2208mm x 860mm x 1595mm

DEEP INNER TUB: 159mm

STORAGE CAPACITY: 6 GN1/1

TEMPERATURE: +4/ +8°C

CLIMATE CLASS INDEX: 3