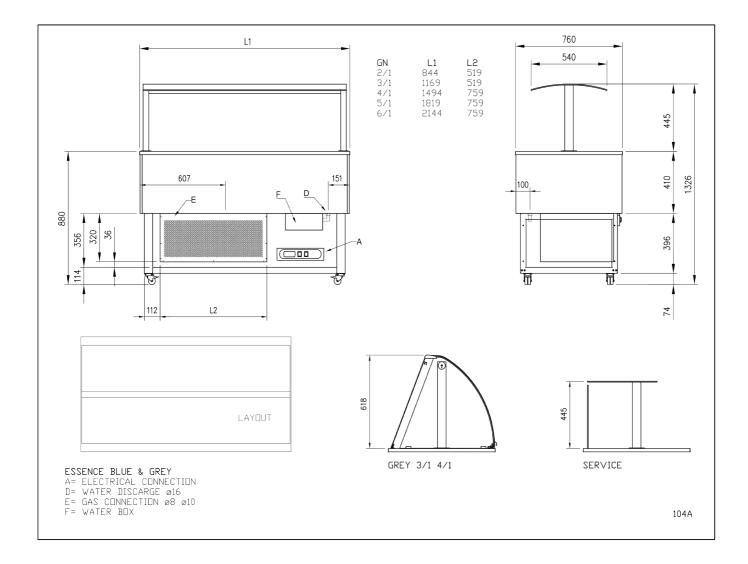

MODEL NO: 6/1

**DIMENSIONS STRUCTURE FREE:** 2208mm x 1012mm x 1100mm DIMENSIONS WITH STRUCTURE: 2208mm x 860mm x 1595mm

DEEP INNER TUB: 159mm

STORAGE CAPACITY: 6 GN1/1

TEMPERATURE: +4/ +8°C

CLIMATE CLASS INDEX: 3

REFRIGERATION POWER W(-10°C/+45°C): 2820
REFRIGERANT FLUID R404A(g): 2000
ABSORBED POWER: 2695
MAX ABSORBED CURRENT: 15.40
VOLTAGE AND NET FREQUENCY: 230v/50Hz